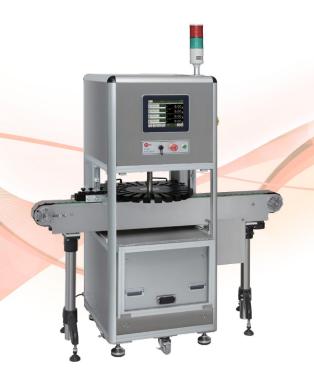

### Space efficiency

Increase space efficiency in narrow production lines by installing star wheel on existing production line.

#### Accurate weighing

Product that have been improved to enable precise weighing of small bottles to weigh by the starwheel.

#### Fast weighing

Maximum weighing speed is 300ea/min.