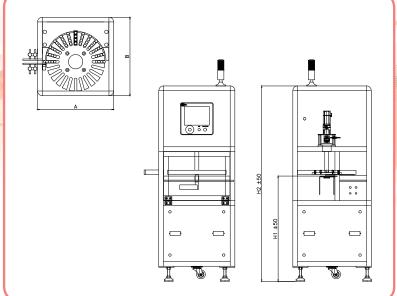

# **INT710 Series**

# **Ampoule Type**





### Space efficiency

Increase space efficiency in narrow production lines by installing star wheel on existing production line.



#### Accurate weighing

Product that have been improved to enable precise weighing of small bottles to weigh by the starwheel.



#### Fast weighing

Maximum weighing speed is 300ea/min.



#### Layout



## Screen









## Specification

| Starwheel<br>Checkweigher                                                                  |        | INT79X-STA3                                       |                      |
|--------------------------------------------------------------------------------------------|--------|---------------------------------------------------|----------------------|
|                                                                                            |        | Load cell                                         | High Accuracy        |
| Maximum capacity                                                                           |        | 300g                                              | 300g                 |
| Weighing Range