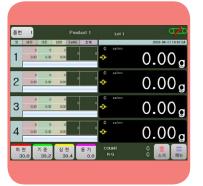

# **INT710 Series**

# **Ampoule Type**





### Space efficiency

Increase space efficiency in narrow production lines by installing star wheel on existing production line.



#### Accurate weighing

Product that have been improved to enable precise weighing of small bottles to weigh by the starwheel.



#### Fast weighing

Maximum weighing speed is 300ea/min.



#### Layout



## Screen









## Specification

| Starwheel<br>Checkweigher                                                                  |        | INT79X-STA3                                       |                      |
|--------------------------------------------------------------------------------------------|--------|---------------------------------------------------|----------------------|
|                                                                                            |        | Load cell                                         | High Accuracy        |
| Maximum capacity