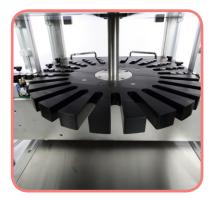

### Space efficiency

Increase space efficiency in narrow production lines by installing star wheel on existing production line.

#### Layout