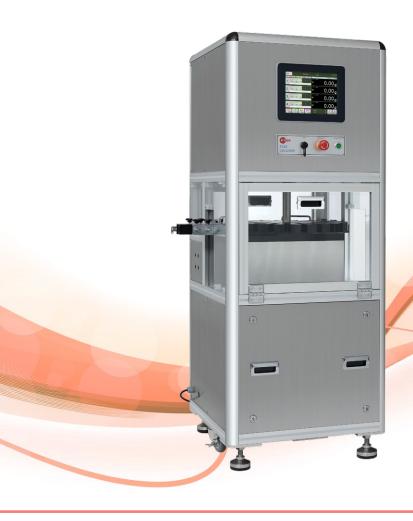

# **INT710 Series**

# **Ampoule Type**

### Space efficiency

Increase space efficiency in narrow production lines by installing star wheel on existing production line.

#### Accurate weighing

Product that have been improved to enable precise weighing of small bottles to weigh by the starwheel.

#### Fast weighing

Maximum weighing speed is 300ea/min.